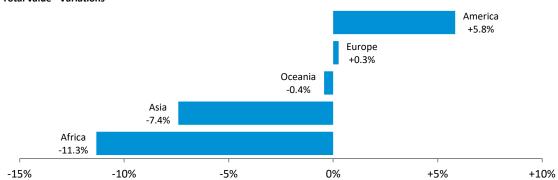

## Swiss watch exports by region January-October 2024

| Regions                  | Wrist-watches |                        |             |                        | Total value |                        |               |
|--------------------------|---------------|------------------------|-------------|------------------------|-------------|------------------------|---------------|
|                          | Units         | Variation<br>2024/2023 | Mil. of CHF | Variation<br>2024/2023 | Mil. of CHF | Variation<br>2024/2023 | Share<br>2024 |
| Europe                   | 5,064,046     | -5.0%                  | 6,087.2     | +0.0%                  | 6,559.5     | +0.3%                  | 30.5%         |
| European Union           | 3,912,448     | -4.5%                  | 4,368.6     | +0.3%                  | 4,784.4     | +0.5%                  | 22.2%         |
| Eastern Europe           | 125,568       | -6.8%                  | 56.9        | +7.9%                  | 57.9        | +6.1%                  | 0.3%          |
| Other European countries | 1,026,030     | -6.5%                  | 1,661.7     | -0.8%                  | 1,717.2     | -0.7%                  | 8.0%          |
| Africa                   | 93,386        | -22.5%                 | 117.2       | -11.3%                 | 119.3       | -11.3%                 | 0.6%          |
| Asia                     | 4,535,619     | -19.8%                 | 9,737.4     | -7.2%                  | 10,100.2    | -7.4%                  | 46.9%         |
| Middle East              | 913,408       | -3.0%                  | 2,009.8     | -0.5%                  | 2,040.9     | -0.6%                  | 9.5%          |
| Far East                 | 2,550,384     | -27.3%                 | 5,783.5     | -11.4%                 | 6,008.7     | -11.4%                 | 27.9%         |
| Other Asian countries    | 1,071,827     | -11.4%                 | 1,944.1     | +0.2%                  | 2,050.6     | -1.0%                  | 9.5%          |
| America                  | 2,725,468     | -0.0%                  | 4,257.0     | +5.7%                  | 4,400.1     | +5.8%                  | 20.4%         |
| North America            | 2,322,486     | +1.4%                  | 3,714.3     | +5.1%                  | 3,848.2     | +5.2%                  | 17.9%         |
| South America            | 402,982       | -7.8%                  | 542.7       | +10.6%                 | 551.8       | +10.7%                 | 2.6%          |
| Oceania                  | 184,383       | +0.4%                  | 343.4       | -0.6%                  | 352.5       | -0.4%                  | 1.6%          |
| World                    | 12,602,902    | -10.1%                 | 20,542.3    | -2.5%                  | 21,531.6    | -2.6%                  | 100.0%        |

## **Total value - Variations**