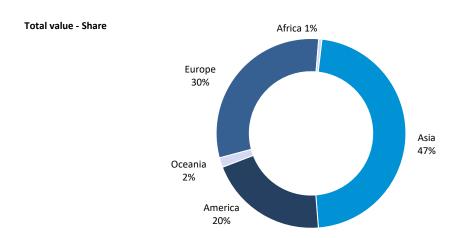

## Swiss watch exports by region January-October 2024

| Regions                  | Wrist-watches |                        |             |                        | Total value |                        |               |
|--------------------------|---------------|------------------------|-------------|------------------------|-------------|------------------------|---------------|
|                          | Units         | Variation<br>2024/2023 | Mil. of CHF | Variation<br>2024/2023 | Mil. of CHF | Variation<br>2024/2023 | Share<br>2024 |
| Europe                   | 5,064,046     | -5.0%                  | 6,087.2     | +0.0%                  | 6,559.5     | +0.3%                  | 30.5%         |
| European Union           | 3,912,448     | -4.5%                  | 4,368.6     | +0.3%                  | 4,784.4     | +0.5%                  | 22.2%         |
| Eastern Europe           | 125,568       | -6.8%                  | 56.9        | +7.9%                  | 57.9        | +6.1%                  | 0.3%          |
| Other European countries | 1,026,030     | -6.5%                  | 1,661.7     | -0.8%                  | 1,717.2     | -0.7%                  | 8.0%          |
| Africa                   | 93,386        | -22.5%                 | 117.2       | -11.3%                 | 119.3       | -11.3%                 | 0.6%          |
| Asia                     | 4,535,619     | -19.8%                 | 9,737.4     | -7.2%                  | 10,100.2    | -7.4%                  | 46.9%         |
| Middle East              | 913,408       | -3.0%                  | 2,009.8     | -0.5%                  | 2,040.9     | -0.6%                  | 9.5%          |
| Far East                 | 2,550,384     | -27.3%                 | 5,783.5     | -11.4%                 | 6,008.7     | -11.4%                 | 27.9%         |
| Other Asian countries    | 1,071,827     | -11.4%                 | 1,944.1     | +0.2%                  | 2,050.6     | -1.0%                  | 9.5%          |
| America                  | 2,725,468     | -0.0%                  | 4,257.0     | +5.7%                  | 4,400.1     | +5.8%                  | 20.4%         |
| North America            | 2,322,486     | +1.4%                  | 3,714.3     | +5.1%                  | 3,848.2     | +5.2%                  | 17.9%         |
| South America            | 402,982       | -7.8%                  | 542.7       | +10.6%                 | 551.8       | +10.7%                 | 2.6%          |
| Oceania                  | 184,383       | +0.4%                  | 343.4       | -0.6%                  | 352.5       | -0.4%                  | 1.6%          |
| World                    | 12,602,902    | -10.1%                 | 20,542.3    | -2.5%                  | 21,531.6    | -2.6%                  | 100.0%        |