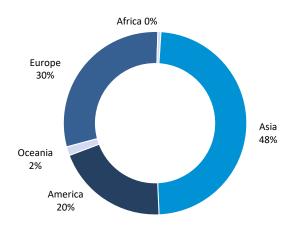

## Swiss watch exports by region January-May 2024

| Regions                  | Wrist-watches |                        |             |                        | Total value |                        |               |
|--------------------------|---------------|------------------------|-------------|------------------------|-------------|------------------------|---------------|
|                          | Units         | Variation<br>2024/2023 | Mil. of CHF | Variation<br>2024/2023 | Mil. of CHF | Variation<br>2024/2023 | Share<br>2024 |
| Europe                   | 2,341,875     | -4.5%                  | 2,902.6     | -1.2%                  | 3,147.1     | -0.5%                  | 29.7%         |
| European Union           | 1,820,474     | -2.7%                  | 2,093.8     | -1.5%                  | 2,309.7     | -0.5%                  | 21.8%         |
| Eastern Europe           | 56,847        | -16.8%                 | 24.5        | -1.2%                  | 24.9        | -2.4%                  | 0.2%          |
| Other European countries | 464,554       | -9.3%                  | 784.3       | -0.5%                  | 812.4       | -0.4%                  | 7.7%          |
| Africa                   | 45,583        | -24.7%                 | 56.5        | -19.3%                 | 57.4        | -19.2%                 | 0.5%          |
| Asia                     | 2,346,032     | -13.0%                 | 4,946.7     | -5.0%                  | 5,124.3     | -5.5%                  | 48.3%         |
| Middle East              | 464,940       | -0.4%                  | 1,018.6     | -0.1%                  | 1,034.3     | -0.0%                  | 9.7%          |
| Far East                 | 1,355,938     | -16.7%                 | 2,954.1     | -8.6%                  | 3,061.1     | -9.0%                  | 28.8%         |
| Other Asian countries    | 525,154       | -12.7%                 | 974.0       | +2.0%                  | 1,029.0     | +0.4%                  | 9.7%          |
| America                  | 1,265,863     | -3.1%                  | 2,050.6     | +3.3%                  | 2,119.2     | +3.5%                  | 20.0%         |
| North America            | 1,075,427     | -0.8%                  | 1,792.0     | +2.3%                  | 1,856.2     | +2.5%                  | 17.5%         |
| South America            | 190,436       | -14.4%                 | 258.6       | +10.7%                 | 263.0       | +10.7%                 | 2.5%          |
| Oceania                  | 94,490        | +6.9%                  | 160.5       | -5.4%                  | 164.9       | -5.1%                  | 1.6%          |
| World                    | 6,093,843     | -7.7%                  | 10,116.8    | -2.4%                  | 10,612.9    | -2.5%                  | 100.0%        |

**Total value - Variations** America +3.5% Europe -0.5% Oceania -5.1% Asia -5.5% Africa -19.2% -25% -20% -15% 0% -10% -5% +5%

Total value - Share

The data supplied by the Federal Office for Customs and Border Security and published by the FH can be subsequently revised or adjusted. The most recent publications prevail. FH, June 2024